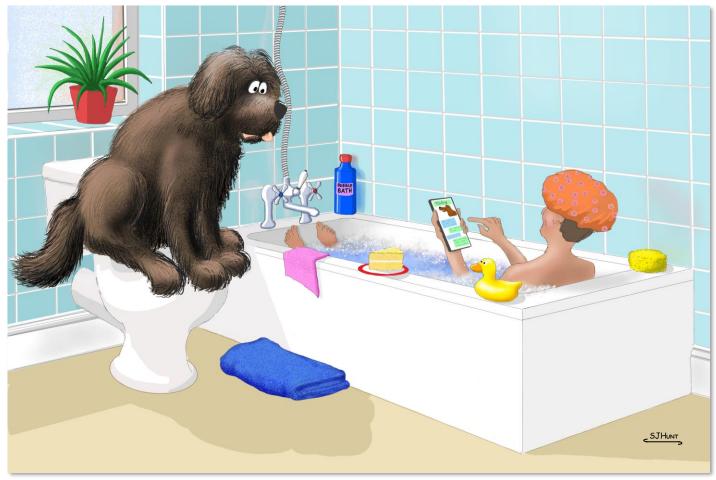

## October

Newfoundland bath-safety rescue dog on duty.

| Sunday                       | Monday | Tuesday | Wednesday | Thursday     | Friday | Saturday |
|------------------------------|--------|---------|-----------|--------------|--------|----------|
|                              |        | 1       | 2         | 3            | 4      | 5        |
| 6                            | 7      | 8       | 9         | 10           | 11     | 12       |
| 13                           | 14     | 15      | 16        | 17 Full moon | 18     | 19       |
| 20                           | 21     | 22      | 23        | 24           | 25     | 26       |
| 27 British<br>Summertime end | 28     | 29      | 30        | 31           |        |          |