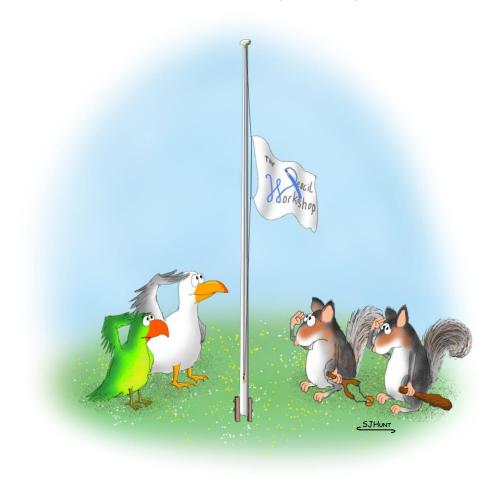

# 2024 Tribute calendar

A celebration of working dogs, wherever they are and whatever they are up to.

In memory of Toby, our super spaniel, and his  $13\frac{1}{4}$  years with our family, and with the Pencil Workshop. Toby appears in every picture this year; sometimes he is easy to spot - other times a little harder.