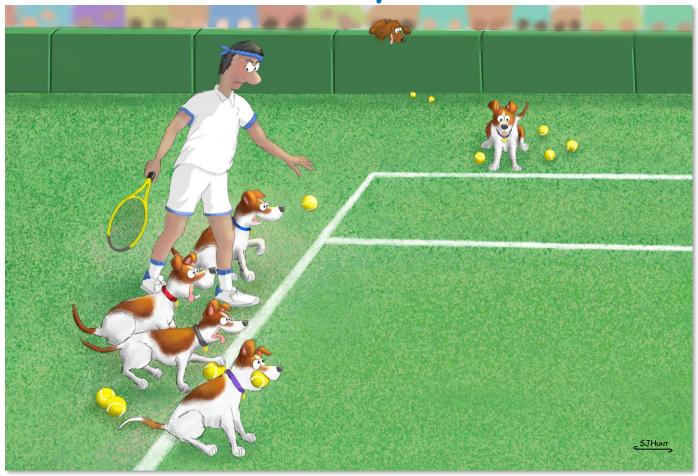

Experimental use of 'ball-dogs' at a major tennis tournament.

| Sunday       | Monday | Tuesday | Wednesday | Thursday | Friday | Saturday |
|--------------|--------|---------|-----------|----------|--------|----------|
|              | 1      | 2       | 3         | 4        | 5      | 6        |
| 7            | 8      | 9       | 10        | 11       | 12     | 13       |
| 14           | 15     | 16      | 17        | 18       | 19     | 20       |
| 21 Full moon | 22     | 23      | 24        | 25       | 26     | 27       |
| 28           | 29     | 30      | 31        |          |        |          |