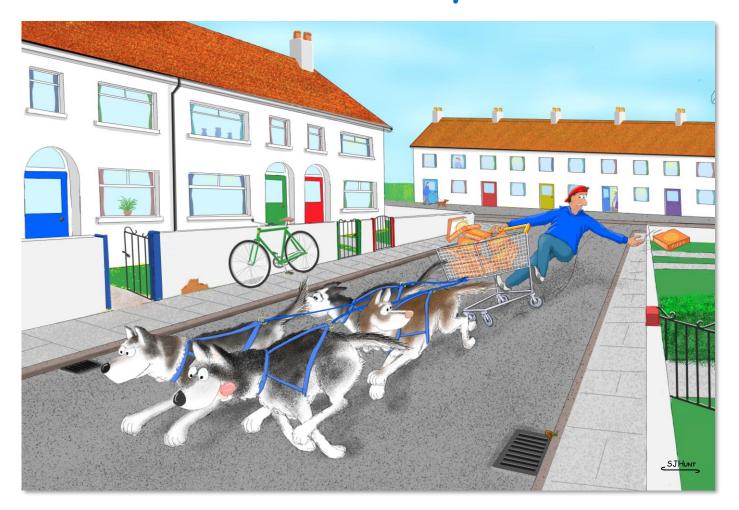

# February

A team of pizza delivery dogs in action.

| Sunday | Monday | Tuesday | Wednesday | Thursday | Friday | Saturday     |
|--------|--------|---------|-----------|----------|--------|--------------|
|        |        |         |           | 1        | 2      | 3            |
| 4      | 5      | 6       | 7         | 8        | 9      | 10           |
| 11     | 12     | 13      | 14        | 15       | 16     | 17           |
| 18     | 19     | 20      | 21        | 22       | 23     | 24 Full moon |
| 25     | 26     | 27      | 28        | 29       |        |              |