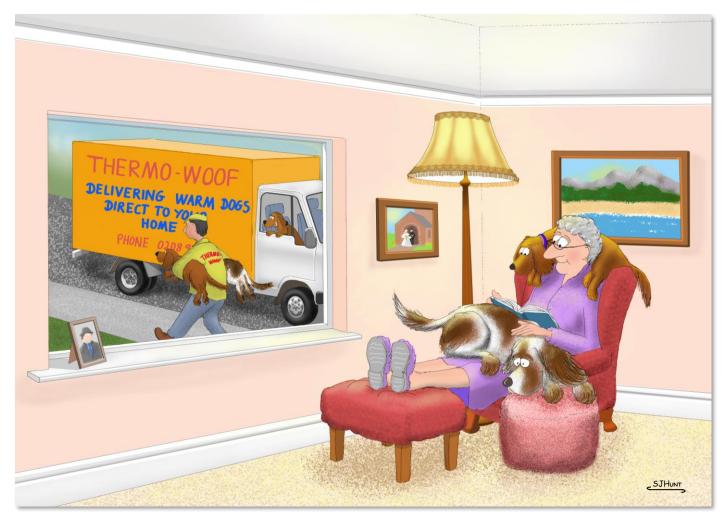

## January

Another satisfied customer of the Thermo-Woof delivery company.

| Sunday | Monday               | Tuesday | Wednesday | Thursday     | Friday | Saturday |
|--------|----------------------|---------|-----------|--------------|--------|----------|
|        | 1 UK Bank<br>Holiday | 2       | 3         | 4            | 5      | 6        |
| 7      | 8                    | 9       | 10        | 11           | 12     | 13       |
| 14     | 15                   | 16      | 17        | 18           | 19     | 20       |
| 21     | 22                   | 23      | 24        | 25 Full moon | 26     | 27       |
| 28     | 29                   | 30      | 31        |              |        |          |