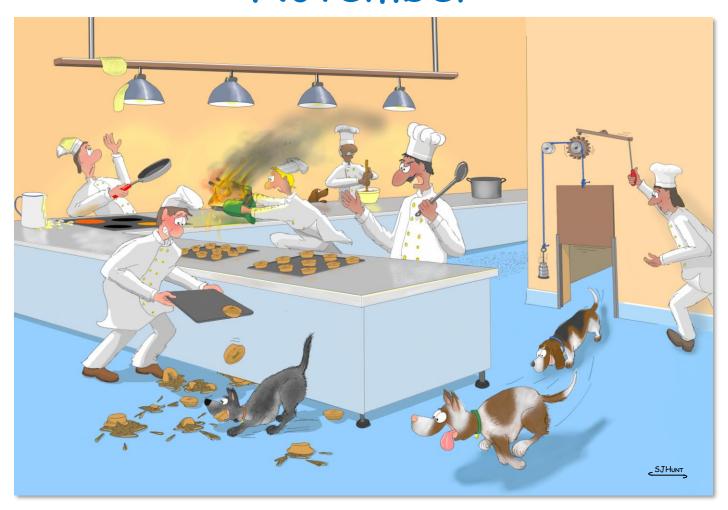

## November

Clean-up dogs at work in a busy restaurant kitchen.

| Sunday | Monday | Tuesday | Wednesday | Thursday | Friday       | Saturday |
|--------|--------|---------|-----------|----------|--------------|----------|
|        |        |         |           |          | 1            | 2        |
| 3      | 4      | 5       | 6         | 7        | 8            | 9        |
| 10     | 11     | 12      | 13        | 14       | 15 Full moon | 16       |
| 17     | 18     | 19      | 20        | 21       | 22           | 23       |
| 24     | 25     | 26      | 27        | 28       | 29           | 30       |