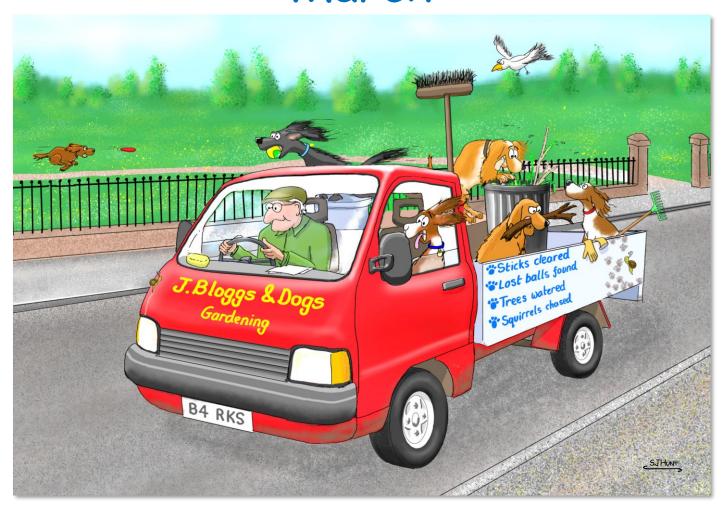

### March

#### Everyone needs a little help with their garden from time to time.

| Sunday           | Monday       | Tuesday | Wednesday | Thursday | Friday                            | Saturday |
|------------------|--------------|---------|-----------|----------|-----------------------------------|----------|
|                  |              |         |           |          | 1                                 | 2        |
| 3                | 4            | 5       | 6         | 7        | 8                                 | 9        |
| 10               | 11           | 12      | 13        | 14       | 15                                | 16       |
| Mothering Sunday |              |         |           |          |                                   |          |
| 17               | 18           | 19      | 20        | 21       | 22                                | 23       |
| 24 Palm Sunday   | 25 Full moon | 26      | 27        | 28       | 29 Good Friday<br>UK Bank Holiday | 30       |