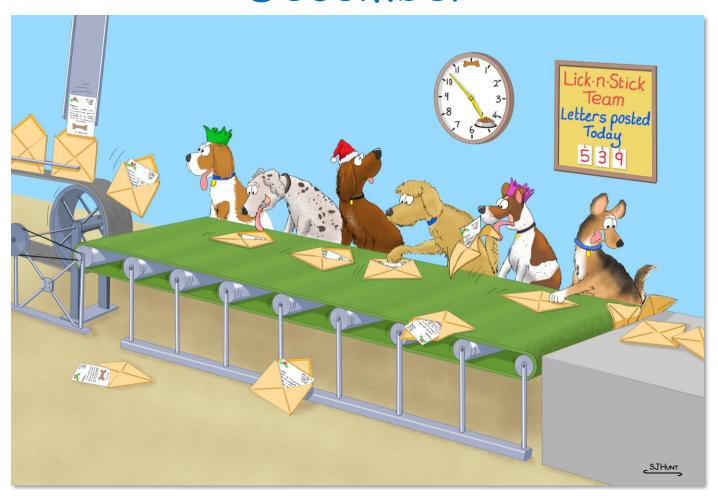

#### Pioneering use of Lick-n-Stick dogs in a busy Christmas post room.

| Sunday       | Monday | Tuesday | Wednesday                           | Thursday                         | Friday | Saturday        |
|--------------|--------|---------|-------------------------------------|----------------------------------|--------|-----------------|
| 1            | 2      | 3       | 4                                   | 5                                | 6      | 7               |
| 8            | 9      | 10      | 11                                  | 12                               | 13     | 14              |
| 15 Full moon | 16     | 17      | 18                                  | 19                               | 20     | 21 Shortest day |
| 22           | 23     | 24      | 25 Christmas Day<br>UK Bank Holiday | 26 Boxing Day<br>UK Bank Holiday | 27     | 28              |
| 29           | 30     | 31      |                                     |                                  |        |                 |