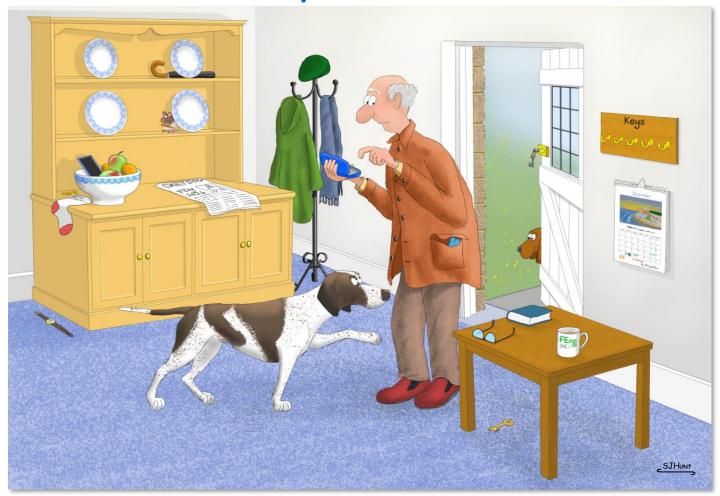

# September

The domestic pointer - for those days when you just can't find your glasses

| Monday | Tuesday            | Wednesday                     | Thursday                                  | Friday                                                                                                                                               | Saturday                                                                                                                                          |
|--------|--------------------|-------------------------------|-------------------------------------------|------------------------------------------------------------------------------------------------------------------------------------------------------|---------------------------------------------------------------------------------------------------------------------------------------------------|
| 2      | 3                  | 4                             | 5                                         | 6                                                                                                                                                    | 7                                                                                                                                                 |
| 9      | 10                 | 11                            | 12                                        | 13                                                                                                                                                   | 14                                                                                                                                                |
| 16     | 17                 | 18 Full moon                  | 19                                        | 20                                                                                                                                                   | 21                                                                                                                                                |
| 23     | 24                 | 25                            | 26                                        | 27                                                                                                                                                   | 28                                                                                                                                                |
| 30     |                    |                               |                                           |                                                                                                                                                      |                                                                                                                                                   |
|        | 2<br>9<br>16<br>23 | 2 3<br>9 10<br>16 17<br>23 24 | 2 3 4 9 10 11 16 17 18 Full moon 23 24 25 | 2       3       4       5         9       10       11       12         16       17       18       Full moon 19         23       24       25       26 | 2     3     4     5     6       9     10     11     12     13       16     17     18     Full moon 19     20       23     24     25     26     27 |