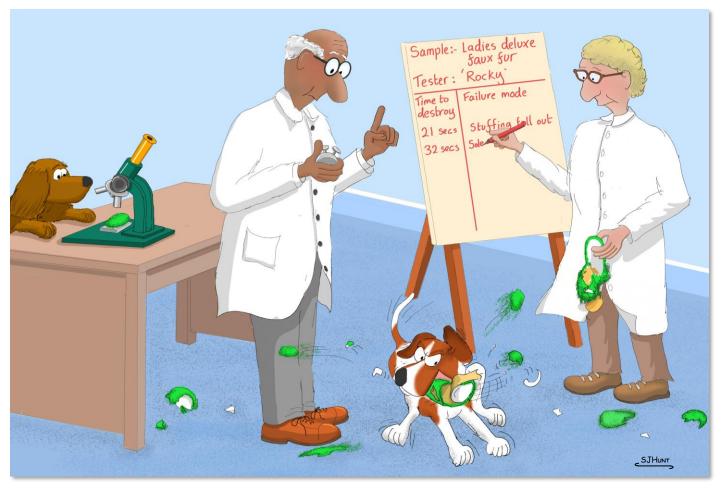

## August

Product durability testing at a footwear-research laboratory.

| Sunday | Monday                | Tuesday | Wednesday | Thursday | Friday | Saturday |
|--------|-----------------------|---------|-----------|----------|--------|----------|
|        |                       |         |           | 1        | 2      | 3        |
| 4      | 5                     | 6       | 7         | 8        | 9      | 10       |
| 11     | 12                    | 13      | 14        | 15       | 16     | 17       |
| 18     | 19 Full moon          | 20      | 21        | 22       | 23     | 24       |
| 25     | 26 UK Bank<br>Holiday | 27      | 28        | 29       | 30     | 31       |